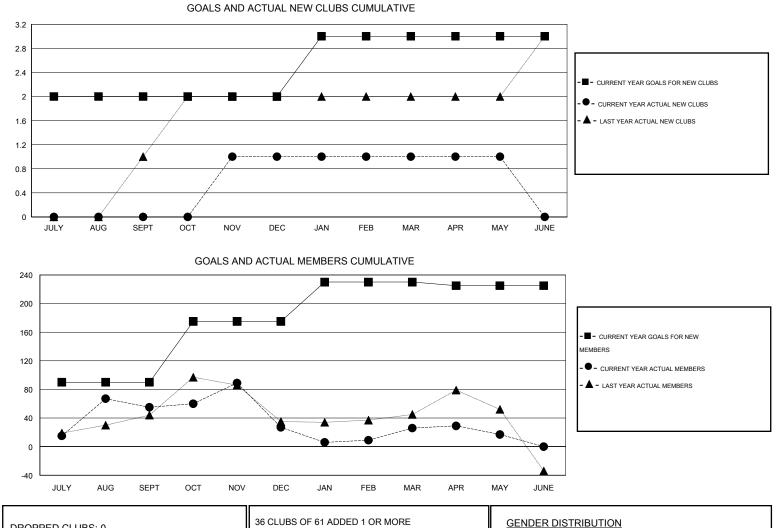

## GMT: ER GURUNATHAN

|               |                  | Clubs            |                  |                  | Members               |                    |                                     |                    |                  |  |
|---------------|------------------|------------------|------------------|------------------|-----------------------|--------------------|-------------------------------------|--------------------|------------------|--|
|               | RESUL            | TS FOR 2015-2016 |                  |                  | RESULTS FOR 2015-2016 |                    |                                     |                    |                  |  |
| QUARTER       | NEW CLUB<br>GOAL | NEW CLUBS        | DROPPED<br>CLUBS | NET<br>GAIN/LOSS | QUARTER               | NEW MEMBER<br>GOAL | CHARTER AND<br>NEW MEMBERS<br>ADDED | DROPPED<br>MEMBERS | NET<br>GAIN/LOSS |  |
| JULY/AUG/SEPT | 2                | 0                | 0                | 0                | JULY/AUG/SEPT         | 90                 | 173                                 | 118                | 55               |  |
| OCT/NOV/DEC   | 0                | 1                | 0                | 1                | OCT/NOV/DEC           | 85                 | 75                                  | 103                | -28              |  |
| JAN/FEB/MAR   | 1                | 0                | 0                | 0                | JAN/FEB/MAR           | 55                 | 40                                  | 41                 | -1               |  |
| APR/MAY/JUNE  | 0                | 0                | 0                | 0                | APR/MAY/JUNE          | -5                 | 40                                  | 49                 | -9               |  |

| DROPPED CLUBS: 0 |     | 36 CLUBS OF 61 ADDED 1 OR MORE | GENDER DISTRIBUTION   |                |       |
|------------------|-----|--------------------------------|-----------------------|----------------|-------|
|                  |     | NEW MEMBERS                    | MALE                  | 1,720 (70.03%) |       |
|                  |     |                                | FEMALE                | 736 (29.97%)   |       |
| DROPPED MEMBERS  |     |                                |                       |                |       |
| DECEASED         | 3   | CLICK HERE FOR HEALTH          |                       |                |       |
| CLUB CANCELLED   | 0   | ASSESSMENT DATA                | FAMILY UNIT MEMBERS   |                | 1,584 |
| OTHER            | 308 |                                | HEAD OF HOUSEHOLD     |                | 649   |
| TOTAL            | 311 |                                | NON-HEAD OF HOUSEHOLD |                | 935   |
|                  |     |                                |                       |                |       |